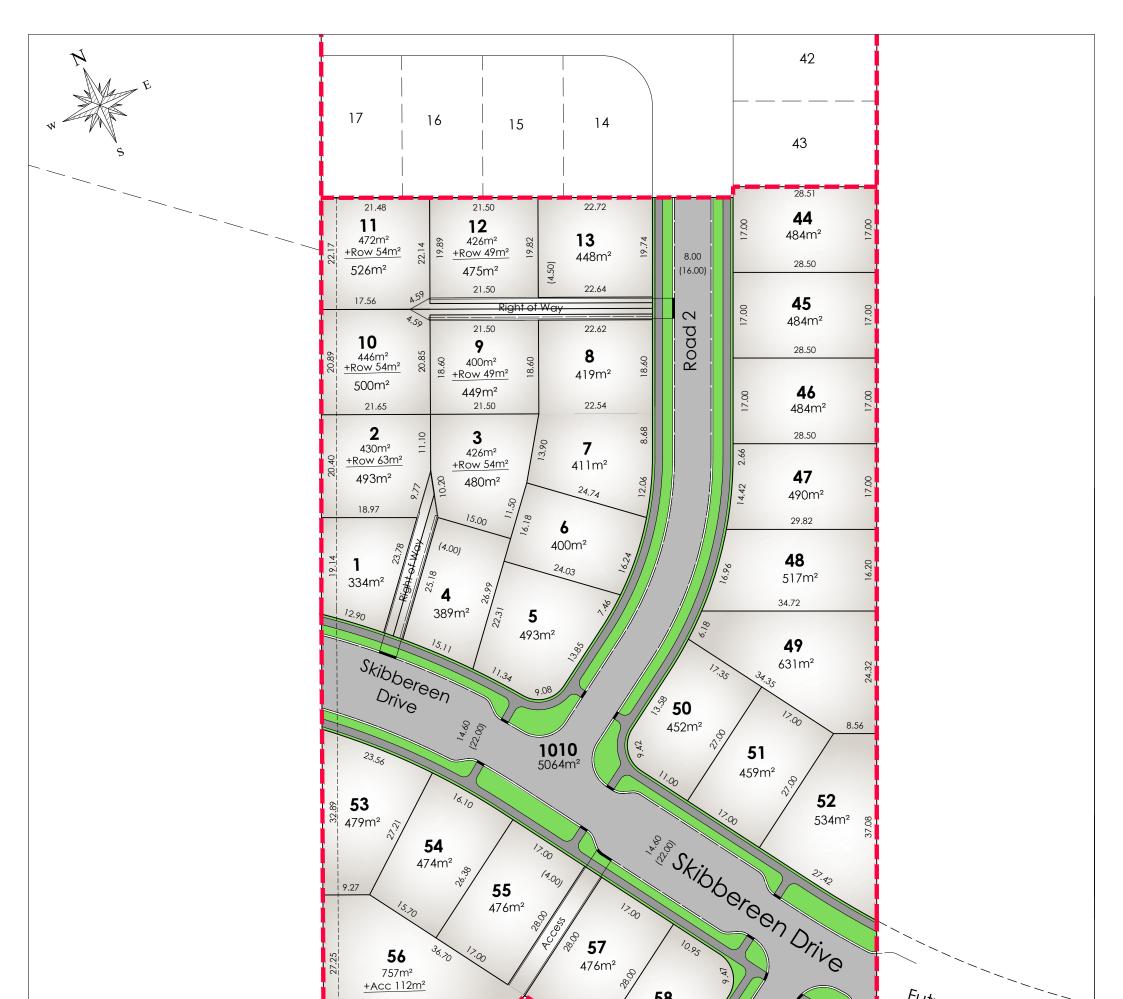

476m<sup>2</sup>

56

757m² +Acc 112m<sup>2</sup>

869m²

60

61

57

476m²

59

62

58

464m<sup>2</sup>

Future Road

71

464m²

26.23

72

Stage 1

1:750@A3